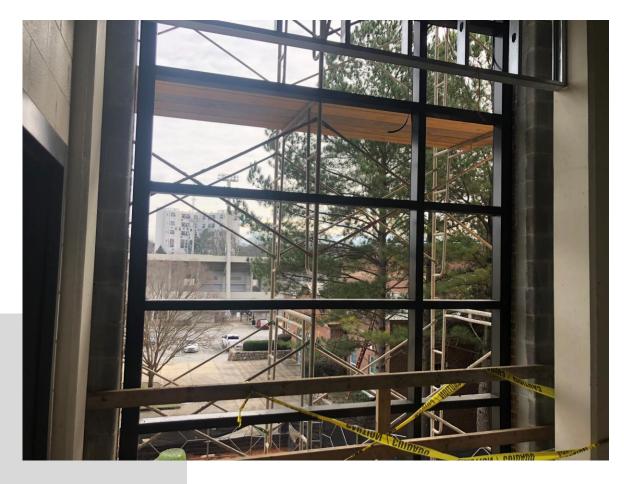

### **Curtainwall Progress at East Elevation**

South East Elevation Scaffolding Removed and Brick Cleaned