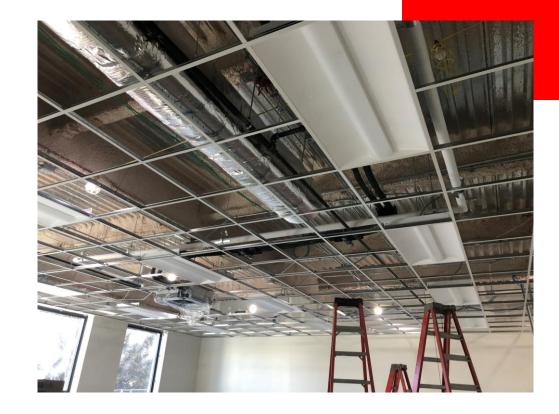

8<sup>th</sup> street building cafeteria.
- Continue installing curtainwall on East Elevation.

# Budget & Schedule

## BUDGET

**Construction Budget** 

• \$34,900,000.00

#### Budget Status

• \$24,746,340.44

## SCHEDULE

#### **Completion Date**

• July 29,2021

Schedule Status

• On Schedule



#### **ADDITIONAL INFO**

- Scheduled Substantial Completion Date
  - July 29, 2021
- Completed By
  - Will Henry, PCG
- Copies To
  - Danny Gutlay, APS
  - Sandra Horton, APS
  - Katy Daugharty, CC
  - Bob Just, CC
  - Jim Fallon, PCG
  - Alex Johnson, PCG
  - Will Henry, PCG
  - Art Cofelice, PCG
  - Travis Disbro, PCG
  - Tyler Cobb, PCG
  - Paul Cobb, PCG

### New Addition Progress – South Elevation





### New Addition Progress – East Elevation

### Patio Brick and Cast Stone Progress





### First Floor Classroom Progress

### **Curtainwall Progress at East Elevation**





South East Elevation Scaffolding Removed and Brick Cleaned

#### MEP Overhead Progress





### ACT Grid Completed First Floor of New Addition