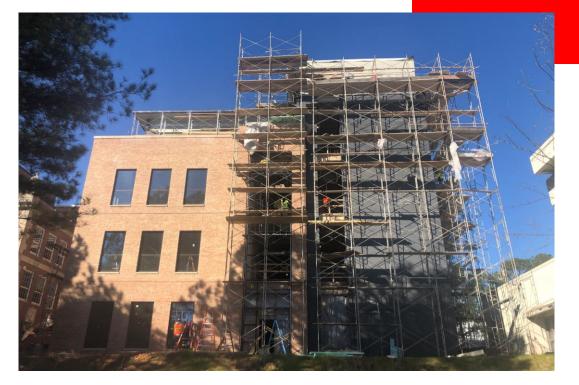

### **Curtainwall Progress at East Elevation**

South East Elevation Scaffolding Removed and Brick Cleaned