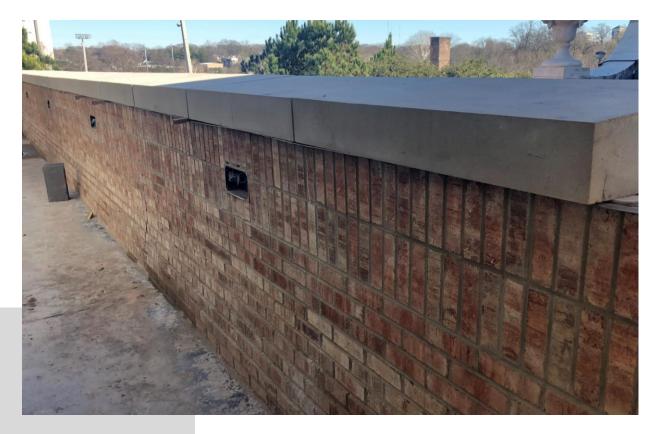

n 8<sup>th</sup> street building cafeteria.
- Continue installing curtainwall on East Elevation.

# Budget & Schedule

## BUDGET

**Construction Budget** 

• \$34,900,000.00

#### Budget Status

• \$24,746,340.44

## SCHEDULE

#### **Completion Date**

• July 29,2021

Schedule Status

• On Schedule



#### **ADDITIONAL INFO**

- Scheduled Substantial Completion Date
  - July 29, 2021
- Completed By
  - Will Henry, PCG
- Copies To
  - Danny Gutlay, APS
  - Sandra Horton, APS
  - Katy Daugharty, CC
  - Bob Just, CC
  - Jim Fallon, PCG
  - Alex Johnson, PCG
  - Will Henry, PCG
  - Art Cofelice, PCG
  - Travis Disbro, PCG
  - Tyler Cobb, PCG
  - Paul Cobb, PCG

### New Addition Progress – South Elevation





### New Addition Progress – East Elevation

### Patio Brick and Cast Stone Progress





### First Floor Classroom Progress

### **Curtainwall Progress at East Elevation**





South East Elevation Scaffolding Removed and Brick Cleaned

#### MEP Overhead Progress





### ACT Grid Completed First Floor of New Addition